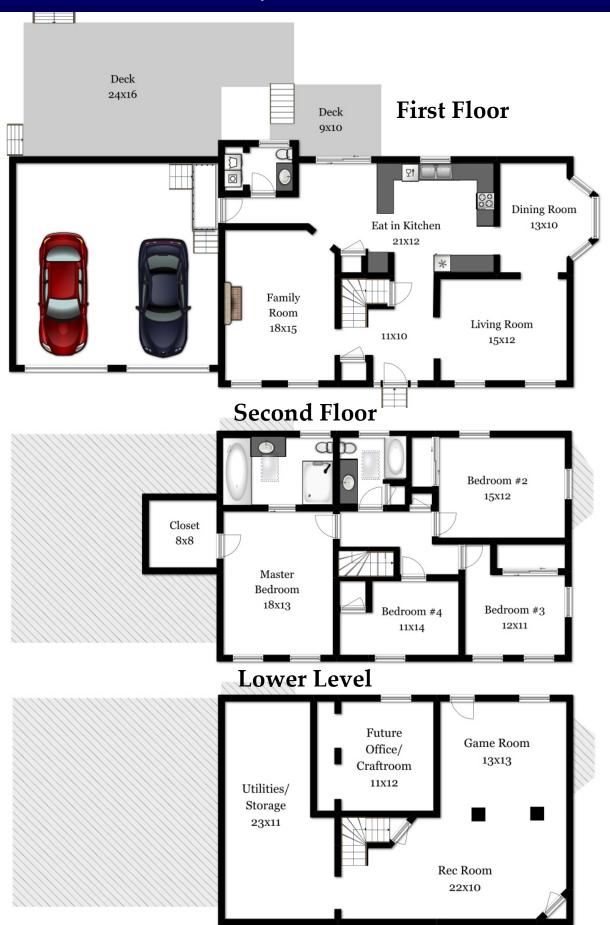

## 2 Huckleberry Circle Milford, MA

Fabulous 4 Bedroom Colonial at the end of a cul-de-sac in North Milford with super fast access to major routes (495/90), EMC and the new Hopkinton Square (Price Chopper). Gorgeous Kitchen recently remodeled with tons of storage, Awesome Master Bath with heated whirlpool tub and oversized shower is updated to provide a relaxing retreat. Convenient laundry on 1st floor, Newer insulated windows, Partially finished basement, huge double deck, great level yard w/privacy. A Must See home!